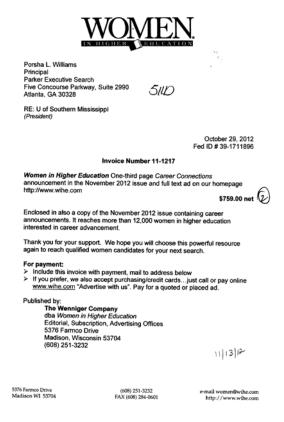

The insert below shows that the IHL spent a little more than \$750 placing an ad inside *Women in Higher Education*. This ad brings the advertisement total to about \$2,750.

The third insert in this report, shown just below, indicates that another advertisement was placed in *The Hispanic Outlook in Higher Education*. This particular ad cost the IHL almost \$850, bringing the advertisements total to about \$3,600.