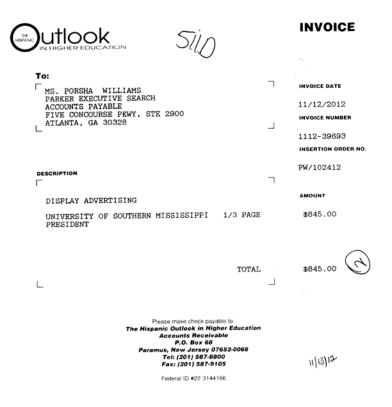

The insert below shows that the IHL spent a little more than \$750 placing an ad inside *Women in Higher Education*. This ad brings the advertisement total to about \$2,750.

The third insert in this report, shown just below, indicates that another advertisement was placed in *The Hispanic Outlook in Higher Education*. This particular ad cost the IHL almost \$850, bringing the advertisements total to about \$3,600.